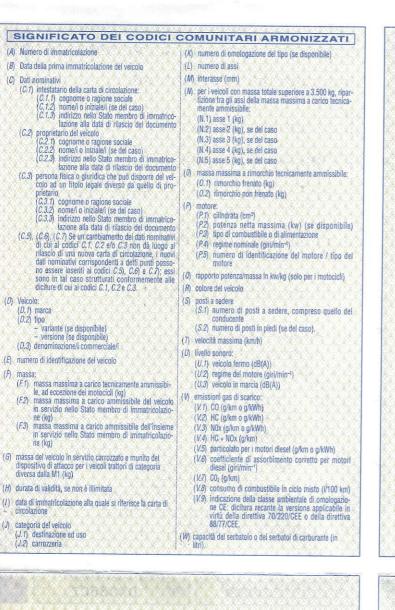

RAPPORTO POTENZA/TARA' = 96,110 KW/T TIPO CAMBIO: AUTOMATICO PNEUMATICI: 255/55 R18 109V RISP LA DIR 2003/76/CE-B (EURO 4 CON DISP ANTIPARTICOLATO) -CONSUMO IN LITRI / 100 KM PERCORSO URBANO 10,50; EXTRAURBANO 07,10; COMBINATO 08,30. MASSA A VUOTO = KG 2110. MASSA MASSIMA TOTALE DELLE COMBINA-ZIONI VEICOLO+RIMORCHIO = KG 05610. IL VEICOLO PUO'ESSERE DOTATO FIN DAL L'ORIGINE DEL GANCIO DI TRAINO APPROVAZIONE E01 00-1558; QUALUNQUE INSTALLAZIONE SUCCESSIVA COMPORTA VISITA E PROVA. MASSA COMPLESSIVA AMMESSA DURANTE IL TRAINO: 2910 KG SEGUE PNEUM. : 255/50 R19 107V-255/50 R19 107H M+S 1:255/50 R19 107V 2:285/45 R19 111V 1:275/40 R20 106W 2:315/35 R20 110W 1:285/35 R21 105W 2:325/30 R21 108W S.T.A. VR1023

VIRTUALE